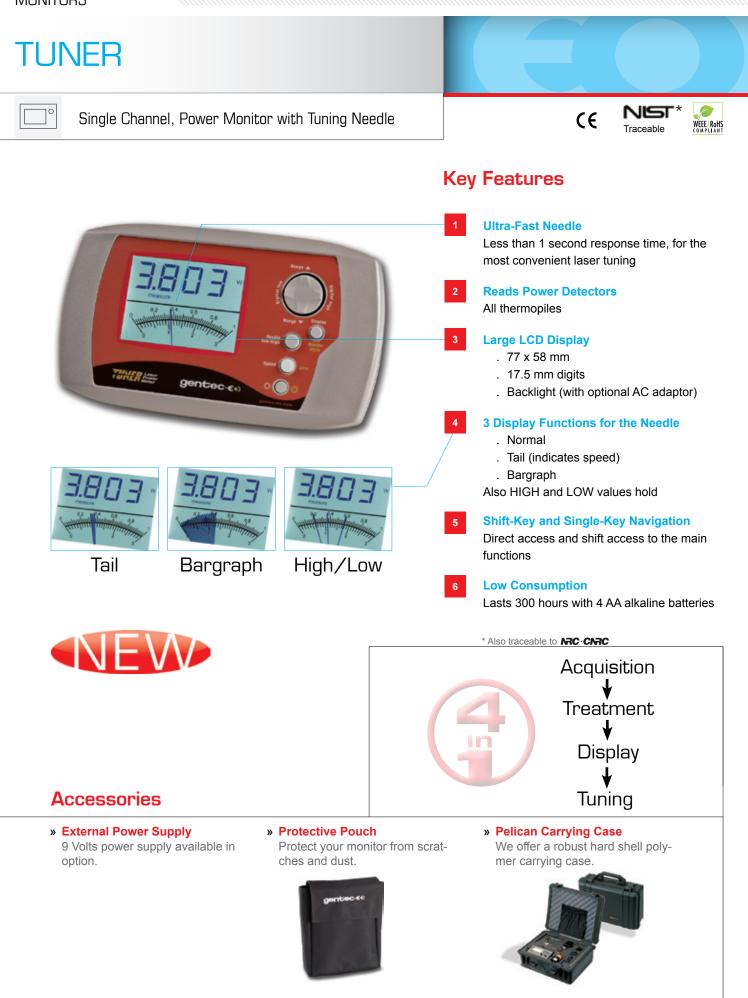

# TUNER

### **SPECIFICATIONS**

Product Number

| Model                            | TUNER                                |
|----------------------------------|--------------------------------------|
|                                  |                                      |
| Detector Types                   | Thermopiles                          |
| Display                          | LCD with Tuning Needle and Backlight |
| POWER METER SPECIFICATIONS       | TUNER                                |
| Power Range                      | 1 μW to 10 kW                        |
| Digital Resolution               | 1 µ₩ 10 10 KW                        |
| XLP Series                       | 1 μW                                 |
| UP Series                        | 1 mW                                 |
| HP Series                        | 100 mW (HP60A), 1 W (HP70A)          |
| Monitor Accuracy                 | ±0.5 % full scale                    |
| Statistics                       | None                                 |
| DETECTOR COMPATIBILITY           |                                      |
| Thermopiles                      | Average Power                        |
| GENERAL SPECIFICATIONS           |                                      |
| Digital Display Size             | 77 x 58 mm LCD                       |
| Needle Display                   | Ultrafast Tuning Needle              |
| Needle Accuracy                  | 0.9 %                                |
| Refresh Rate                     | 4 Hz                                 |
| Dimensions (Without Stand)       | 210W x 122H x 44D mm                 |
| Weight (With Batteries)          | 0.5 kg                               |
| Battery Type                     | 4 x AA Alkaline                      |
| Battery Life (Estimated)         | +300 hours with detector             |
| External Power Supply (Optional) | 100/240 VAC 50-60 Hz to 9 VDC 1.66 A |
| ORDERING INFORMATION             |                                      |
| Full Product Name                | TUNER                                |